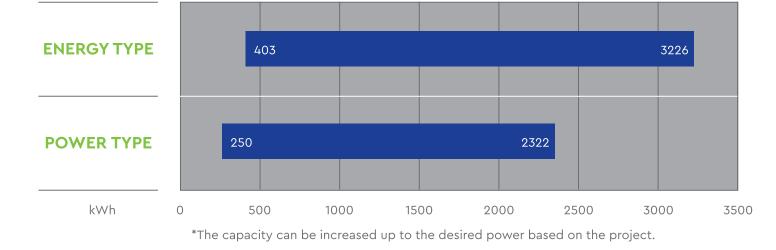

## **ENERGY STORAGE SYSTEMS**

# THE EASIEST WAY TO STORE ENERGY

ESS, which is a form of energy storage that stores electrical energy by converting it into electrochemical energy, consists of 4 main parts, which are battery, battery management

system, power management system, and power control system.

TESS is designed to suit various application types to provide solutions for different needs.

Through the use of smart technologies, TESS monitors the system with instant data flow and gets automatically activated in accordance with the changing situations and requirements. TESS' lithium ion-derived battery system is environmentally friendly, economical, longerlasting, and consumes fewer resources.