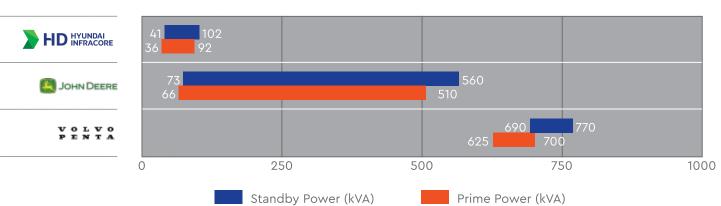

struction

Agriculture

Oil & Gas



# Rental Diesel Gensets / 50 Hz





USABILITY

DURABILITY

SAFETY

HANDLING

EASY MAINTENANCE



Thanks to our experienced engineering teams and technological infrastructure, we can meet your revision demands for all engine types and brands.

- Gensets in different sizes from 36kVA up to 702kVA PRP at 60Hz, 3Ph
- Fuel tank equipped with 3 way valve for external fuel tank
- Integrated fuel tank, forklift pockets
- Easy and safe access for service operations
- Improved performance against extreme environmental conditions
- A high quality current, voltage and frequency.
- Thanks to the robust enclosure and low noise level
- Convenient quick connect powerlocks and busbar connection
- Long service and maintenance intervals with maximum engine running time



# Rental Diesel Gensets / 60 Hz

## **ENERGY STORAGE SYSTEMS**

# THE EASIEST WAY TO STORE ENERGY



ESS, which is a form of energy storage that stores electrical energy by converting it into electrochemical energy, consists of 4 main parts, which are battery, battery management

system, power management system, and power control system.

TESS is designed to suit various application types to provide solutions for different needs.

Through the use of smart technologies, TESS monitors the system with instant data flow and gets automatically activated in accordance with the changing situations and requirements. TESS' lithium ion-derived battery system is environmentally friendly, economical, longerlasting, and consumes fewer resources.







# **HYBRID GENERATORS**

# POWERED BY NATURE

ra