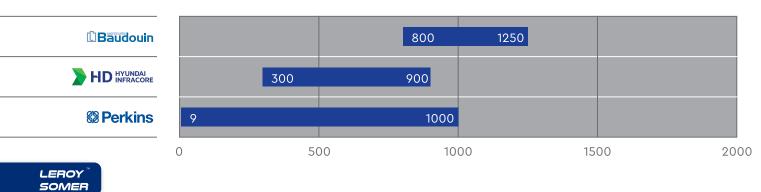

#### Engine

In Teksan generator sets, leading engine brands that have state of the art technology and have compliance with ISO 8528, ISO 3046, BS 5514, DIN 6271 standarts, are being used. These engines with low fuel consumption, provide accurate speed setting and order, mount to the fuel pump, also have mechanic or electronic type governors.

## Alternator

In Teksan generator sets, leading alternator brands of the world that have state of the art technology, high quality, productivity and durability, are being used. All alternators, which pass necessary test process and found appropriate according to EC 60034–1; CEI EN 60034–1; BS 4999–5000; VDE 0530, NF 51- 100,111; OVE M-10, NEMA MG 1.22. standarts, have bearing system that does not need maintenance, with electronic type voltage regulator providing voltage setting.