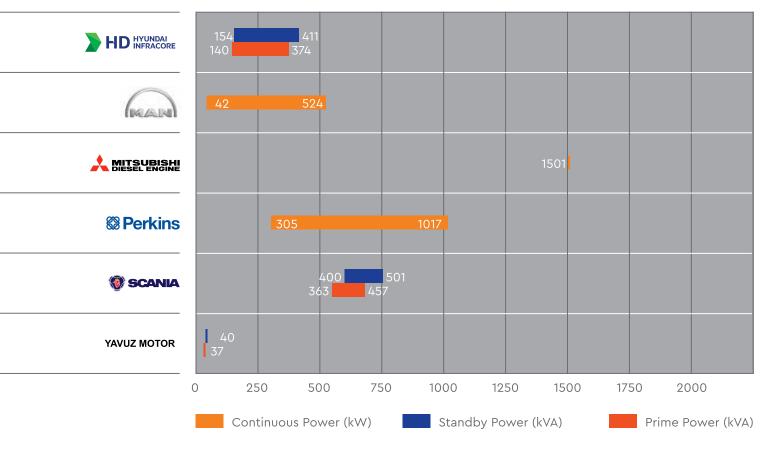

#### Engine

In Teksan generator sets, leading engine brands that have state of the art technology and have compliance with ISO 8528, ISO 3046, BS 5514, DIN 6271 standarts, are being used. These engines with low fuel consumption, provide accurate speed setting and order, mount to the fuel pump, also have mechanic or electronic type governors.

## Alternator

In Teksan generator sets, leading alternator brands of the world that have state of the art technology, high quality, productivity and durability, are being used. All alternators, which pass necessary test process and found appropriate according to EC 60034–1; CEI EN 60034–1; BS 4999–5000; VDE 0530, NF 51- 100,111; OVE M-10, NEMA MG 1.22. standarts, have bearing system that does not need maintenance, with electronic type voltage regulator providing voltage setting.