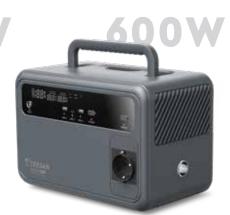

# **POWER YOUR FREEDOM**

vailable with power options ranging from 300W to 1500W, the environmentallyfriendly Teksan Go On Portable Power Stations promise you unique freedom

with their superior features, allowing you to be untethered to a single point and even in places without an electrical grid.

## **3** Different Charging Methods

AC charging, solar charging and car cigarette lighter socket

Long Cycle Life

Thanks to its technology long life with 3500+ cycles

#### Smart Battery Management System

Thanks to the BMS, smart system cuts off the energy when the battery is fully charged or discharged

#### LiFePO4 Battery

More reliable and ever more lasting with lithium iron phosphate battery

#### Online UPS Mode

Chargeable during use thanks to online UPS Mode

- Short Circuit Protection
- Light and Durable Design
- Sleep Mode

Automatic turn-off when sleep mode is activated

Led Lighting

B

eing offered with 100W/200W options that allow you to charge your portable power station with solar energy, the environmentally friendly Teksan Go On Portable Solar Panels will impress you with their superior features.