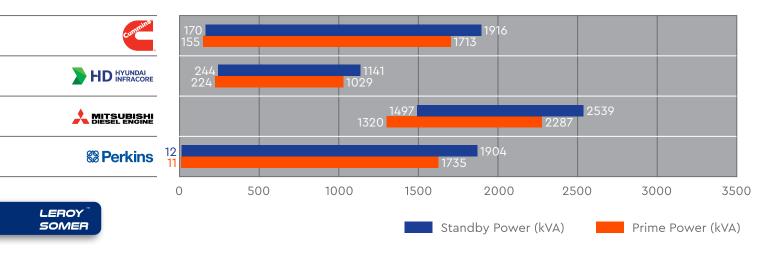

voltage frequency value's phase alignments and angles. Synchronous groups meet current load by sharing in ratio of their forces and work

or stop automatically according to load alteration.

Thus, synchronous groups provide economic advantages and security. With purchasing single group generator set by identifying initial need, establishment's initial investment cost can be decreased and important savings in fuel consumption can be provided. Synchronized generator set provides remote control possibility to all functions by communicating with components as PLC computer, network, modem. Thanks to synchronized generator set transmits information to automatisation systems, economy and security reach to high level.



## **DIESEL GENSETS**



# Diesel GenSets / 50 Hz

# Diesel GenSets / 60 Hz



# Diesel GenSets / UL 60 Hz



# **TEKSAN**

## **Standard Equipments for Generator Sets**

#### Engine

In Teksan generator sets, leading engine brands that have state of the art technology and have compliance with ISO 8528, ISO 3046, BS 5514, DIN 6271 standarts, are being used. These engines with low fuel consumption, provide accurate speed setting and order, mount to the fuel pump, also have mechanic or electronic type governors.

## Alternator

In Teksan generator sets, leading alternator brands of the world that have state of the art technology, high quality, productivity and durability, are being used. All alternators, which pass necessary test process and found appropriate according to EC 60034–1; CEI EN 60034–1; BS 4999–5000; VDE 0530, NF 51- 100,111; OVE M-10, NEMA MG 1.22. stan