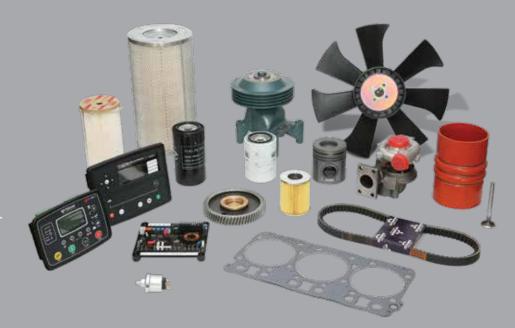

## **Standard Equipments for Generator Sets**

#### Engine

In Teksan generator sets, leading engine brands that have state of the art technology and have compliance with ISO 8528, ISO 3046, BS 5514, DIN 6271 standarts, are being used. These engines with low fuel consumption, provide accurate speed setting and order, mount to the fuel pump, also have mechanic or electronic type governors.

## Alternator

In Teksan generator sets, leading alternator brands of the world that have state of the art technology, high quality, productivity and durability, are being used. All alternators, which pass necessary test process and found appropriate according to EC 60034–1; CEI EN 60034–1; BS 4999–5000; VDE 0530, NF 51- 100,111; OVE M-10, NEMA MG 1.22. standarts, have bearing system that does not need maintenance, with electronic type voltage regulator providing voltage setting.

## **Control Panel**

Standard control panel, that is used in Teksan generator sets, ensures comfortable and safe usage. All measured and statistical parameters, operating modes, notice and alarms and condition of generator, are monitored easily from the control panel. On the front of the panel's metal body has electronic control module and the emergency stop button and the panel's metal body is made of steel sheet and is painted with electrostatic powder paint. Teksan offers panel design and solutions that comply with special requirements of customers as well as quality standard panels.

## **Chassis and Fuel Tank**

Chassis is manufactured from steel that has features and durability for carrying burden of generator set. Thanks to its rigid structural design and anti-vibration mounts, it reduces vibration level to minimum. All chassis contain lifting lugs. Apart from chassis that are produce by Teksan, special solutions that design in accordance with customer desires, make transportation and positioning easier. In less than 1600 kVA power generator sets, fuel tank is produced integratedly to the chassis. In more than 1600 kVA power generator sets, rectangular type fuel tank is provided with generator set separately. In all types of fuel tank have its level and indicator.

#### **Cooling System**

System, that consists of quality industrial-type radiator, expansion tank and cooler fan, keeps the temprature of generator set's equipments constant at a proper level.

## Some Optional Equipments for Generator Sets

- Medium voltage alternator
- Remote radiator applications
- Automatic fuel filling system
- Fuel tank, oil pan, dashboard, alternator, coil heaters,
- Alternator with double AVR and PMG
- Synchronization systems
- The generator output breaker
- Grid-generator transfer switches
- Accordance with the specific volume of demand-insulated cabins
- Seismic solutions
- Trailer
- Remote monitoring