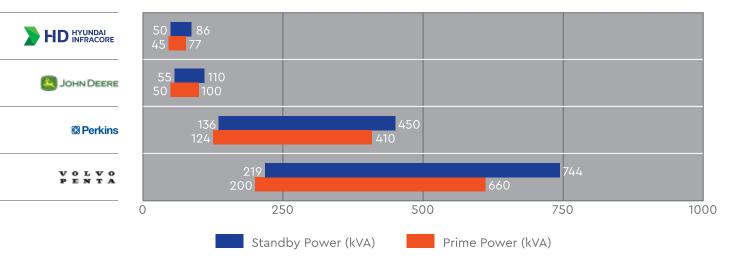

r and cooling pumps are also presented to the client.

## **RENTAL DIESEL GENSETS**

STAGE TIER<mark>4</mark>F

# HIRE THE MOST EFFICIENT AND POWERFUL WORKERS IN EVERY INDUSTRY

- Gensets in different sizes from 45kVA up to 660kVA PRP at 50Hz 400V
- Fuel tank equipped with 3 way valve for external fuel filling
- Integrated fuel tank, forklift pockets and single top lifting eye
- Easy and safe access for service operations.
- Improved performance against extreme environmental conditions
- A high quality current, voltage and frequency.
- Thanks to the robust enclosure and low noise level
- Being able to replace the industrial sockets with powerlocks with 100% power capacity.
- Long service and maintenance intervals with maximum generator working time



Construction

Agriculture

Oil & Gas



# Rental Diesel Gensets / 50 Hz





USABILITY

DURABILITY

SAFETY

HANDLING

EASY MAINTENANCE



Thanks to our experienced engineering teams and technological infrastructure, we can meet your revision demands for all engine types and brands.

- Gensets in different sizes from 36kVA up to 702kVA PRP at 60Hz, 3Ph
- Fuel tank equipped with 3 way valve for external fuel tank
- Integrated fuel tank, forklift pockets
- Easy and safe access for service operations
- Improved performance against extreme environmental conditions
- A high quality current, voltage and frequency.
- Thanks to the robust enclosure and low noise level
- Convenient quick connect powerlocks and busbar connection
- Long service and maintenance intervals with maximum engine running time



# Rental Diesel Gensets / 60 Hz