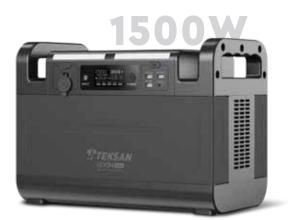

# **POWER YOUR FREEDOM**

vailable with power options ranging from 300W to 1500W, the environmentallyfriendly Teksan Go On Portable Power Stations promise you unique freedom

with their superior features, allowing you to be untethered to a single point and even in places without an electrical grid.

## **3** Different Charging Methods

AC charging, solar charging and car cigarette lighter socket

Long Cycle Life

Thanks to its technology long life with 3500+ cycles

#### Smart Battery Management System

Thanks to the BMS, smart system cuts off the energy when the battery is fully charged or discharged

#### LiFePO4 Battery

More reliable and ever more lasting with lithium iron phosphate battery

#### Online UPS Mode

Chargeable during use thanks to online UPS Mode

- Short Circuit Protection
- Light and Durable Design
- Sleep Mode

Automatic turn-off when sleep mode is activated

Led Lighting

B

eing offered with 100W/200W options that allow you to charge your portable power station with solar energy, the environmentally friendly Teksan Go On Portable Solar Panels will impress you with their superior features.