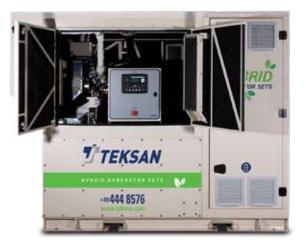

# **HYBRID GENERATORS**

# POWERED BY NATURE

range of power.

Teksan Hybrid Generator is a clean energy system powered by nature, which is easily configurable to meet requirements in a wide

Remote Telecom

**Base Stations** 

TEKSAN

Oil Well-heads & Signalization Nodes