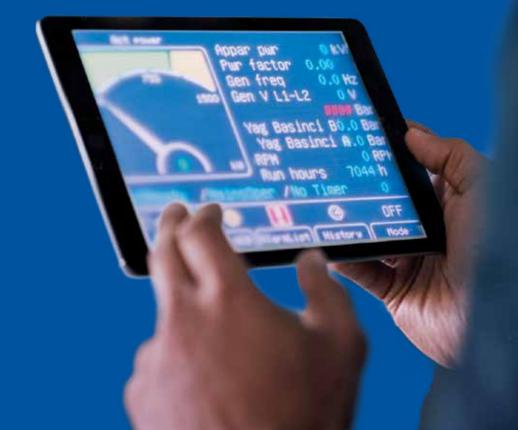

# YOUR ENERGY IS UNDER "CONTROL"

tandard control panels, that are used in Teksan sets, provide comfort and confidence in usage with all required indicators. Special control panels,

that can satisfy all needs, are designed in accordance with requests of our customers.

## **AUTOMATIC CONTROL PANEL**

S

Automatic Control Panel is designed according to generator groups that are used as back up of grid. It steps in automatically when grid electricity is cut and transfers the electricity that obtains from generator set to the system. In case of return of grid power, automatic control panel transfers the load to the grid and halts generator automatically. It has electronic control unit with protection and control specifical and micro processor for working of engine and alternator group healthfully. As well as this unit gives a possibility to conn automatic-manuel-test at inert-test at load position, it also includes measurement equipments for visual control.

#### MANUEL CONTROL PANEL

Manuel Control Panel is designed for generator groups which are desired to connect manually. Especially, it is preferred in the absence of grid electricity power. Manuel control panel provides taking of protection precautions, monitoring and implementing of control operations. Micro processor electirical control module provides protection precautions.