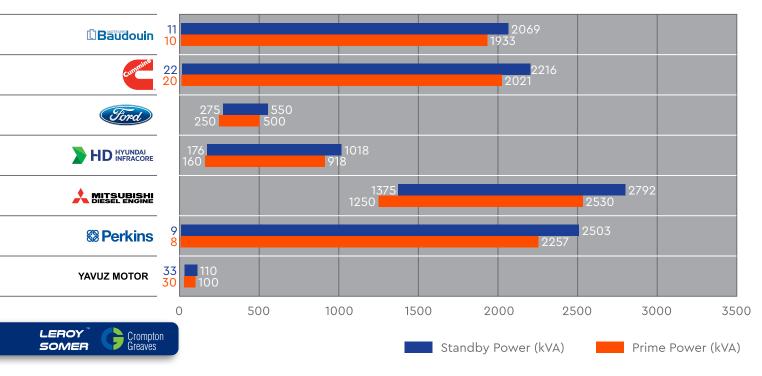

# Diesel GenSets / 50 Hz

#### Engine

In Teksan generator sets, leading engine brands that have state of the art technology and have compliance with ISO 8528, ISO 3046, BS 5514, DIN 6271 standarts, are being used. These engines with low fuel consumption, provide accurate speed setting and order, mount to the fuel pump, also have mechanic or electronic type governors.