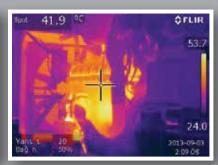

## THERMAL ANALYSIS

## tests

- Voltage Measurement Implementations
- Vibration Test
- Acoustic Test
- Temperature Test
- Performance Test