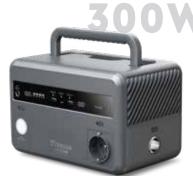

# **POWER YOUR FREEDOM**

vailable with power options ranging from 300W to 1500W, the environmentallyfriendly Teksan Go On Portable Power Stations promise you unique freedom

with their superior features, allowing you to be untethered to a single point and even in places without an electrical grid.

## **3** Different Charging Methods

AC charging, solar charging and car cigarette lighter socket

Long Cycle Life

Thanks to its technology long life with 3500+ cycles

#### Smart Battery Management System

Thanks to the BMS, smart system cuts off the energy when the battery is fully charged or discharged

#### LiFePO4 Battery

More reliable and ever more lasting with lithium iron phosphate battery

#### Online UPS Mode

Chargeable during use thanks to online UPS Mode

- Short Circuit Protection
- Light and Durable Design
- Sleep Mode

Automatic turn-off when sleep mode is activated

Led Lighting

B

eing offered with 100W/200W options that allow you to charge your portable power station with solar energy, the environmentally friendly Teksan Go On Portable Solar Panels will impress you with their superior features.