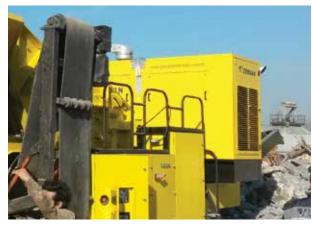

## **SOLUTION WE HAVE PROVIDED**

A special 330 kVA genset was coupled with 450 kVA special type alternator for the continuous operation of the mobile crusher, in addition, the field type air intake filters to prevent dusty environment effects and leaf type manual shutter to prevent dust from entering the machine when the machine is not working.

# **OPTIONS**

- Bowl-type special vibration mounts between the engine and the frame, Specially designed panel with sheet metal protection,
- Reinforced, double-wall fuel tank with a special frame, Fuel filling strainer,