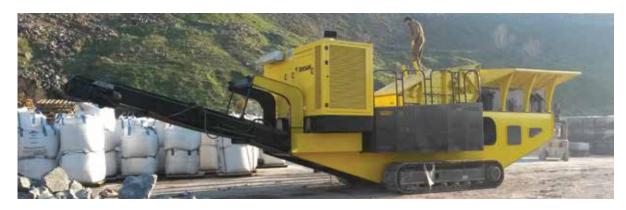

### **PROJECT REQUIREMENTS**

Providing the energy need of specially produced stone crusher.

## **SOLUTION WE HAVE PROVIDED**

A special 330 kVA genset was coupled with 450 kVA special type alternator for the continuous operation of the mobile crusher, in addition, the field type air intake filters to prevent dusty environment effects and leaf type manual shutter to prevent dust from entering the machine when the machine is not working.